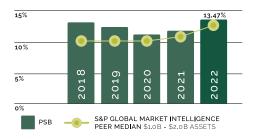

Return on shareholder equity grew to 13.47% during 2022 compared to 11.63% during 2021. Strong results permitted the company to again increase cash dividends declared to shareholders during 2022, which increased 8.6% to \$0.50 per share. The cash dividend rate per share has increased 56% over the past five years.

#### Return on Equity vs. Peer

65% of our customers prefer to bank with Peoples using our digital banking tools. While many of our customers value traditional face-to-face interaction, digital options are increasingly important, particularly in our more metro Milwaukee area markets. In 2022, we added the following:

## **SUMMARY STATEMENTS OF INCOME**

Years ended December 31 (dollars in thousands, except per share data)

| 2022     | 2021     | 2020                                                                                                                                                                                              | 2019                                                                                                                                                                                                                                                                                                                                                                                                                                                    | 2018                                                                                                                                                                                                                                                                                                                                                                                                                                                                                                                                                                                                 |
|----------|----------|---------------------------------------------------------------------------------------------------------------------------------------------------------------------------------------------------|---------------------------------------------------------------------------------------------------------------------------------------------------------------------------------------------------------------------------------------------------------------------------------------------------------------------------------------------------------------------------------------------------------------------------------------------------------|------------------------------------------------------------------------------------------------------------------------------------------------------------------------------------------------------------------------------------------------------------------------------------------------------------------------------------------------------------------------------------------------------------------------------------------------------------------------------------------------------------------------------------------------------------------------------------------------------|
| \$40,003 | \$38,601 | \$31,879                                                                                                                                                                                          | \$31,283                                                                                                                                                                                                                                                                                                                                                                                                                                                | \$28,828                                                                                                                                                                                                                                                                                                                                                                                                                                                                                                                                                                                             |
| -        | 1,000    | 5,575                                                                                                                                                                                             | 850                                                                                                                                                                                                                                                                                                                                                                                                                                                     | 130                                                                                                                                                                                                                                                                                                                                                                                                                                                                                                                                                                                                  |
|          |          |                                                                                                                                                                                                   |                                                                                                                                                                                                                                                                                                                                                                                                                                                         |                                                                                                                                                                                                                                                                                                                                                                                                                                                                                                                                                                                                      |
| 40,003   | 37,601   | 26,304                                                                                                                                                                                            | 30,433                                                                                                                                                                                                                                                                                                                                                                                                                                                  | 28,698                                                                                                                                                                                                                                                                                                                                                                                                                                                                                                                                                                                               |
| 7,444    | 9,418    | 11,413                                                                                                                                                                                            | 7,661                                                                                                                                                                                                                                                                                                                                                                                                                                                   | 6,476                                                                                                                                                                                                                                                                                                                                                                                                                                                                                                                                                                                                |
| 29,516   | 30,110   | 23,744                                                                                                                                                                                            | 23,296                                                                                                                                                                                                                                                                                                                                                                                                                                                  | 21,713                                                                                                                                                                                                                                                                                                                                                                                                                                                                                                                                                                                               |
|          |          |                                                                                                                                                                                                   |                                                                                                                                                                                                                                                                                                                                                                                                                                                         |                                                                                                                                                                                                                                                                                                                                                                                                                                                                                                                                                                                                      |
| 17,931   | 16,909   | 13,973                                                                                                                                                                                            | 14,798                                                                                                                                                                                                                                                                                                                                                                                                                                                  | 13,461                                                                                                                                                                                                                                                                                                                                                                                                                                                                                                                                                                                               |
| 4,294    | 4,092    | 3,284                                                                                                                                                                                             | 3,551                                                                                                                                                                                                                                                                                                                                                                                                                                                   | 3,149                                                                                                                                                                                                                                                                                                                                                                                                                                                                                                                                                                                                |
|          |          |                                                                                                                                                                                                   |                                                                                                                                                                                                                                                                                                                                                                                                                                                         |                                                                                                                                                                                                                                                                                                                                                                                                                                                                                                                                                                                                      |
| \$13,637 | \$12,817 | \$10,689                                                                                                                                                                                          | \$11,247                                                                                                                                                                                                                                                                                                                                                                                                                                                | \$10,312                                                                                                                                                                                                                                                                                                                                                                                                                                                                                                                                                                                             |
|          |          |                                                                                                                                                                                                   |                                                                                                                                                                                                                                                                                                                                                                                                                                                         |                                                                                                                                                                                                                                                                                                                                                                                                                                                                                                                                                                                                      |
| \$81     | -        | -                                                                                                                                                                                                 | -                                                                                                                                                                                                                                                                                                                                                                                                                                                       | -                                                                                                                                                                                                                                                                                                                                                                                                                                                                                                                                                                                                    |
| \$13,556 | \$12,817 | \$10,689                                                                                                                                                                                          | \$11,247                                                                                                                                                                                                                                                                                                                                                                                                                                                | \$10,312                                                                                                                                                                                                                                                                                                                                                                                                                                                                                                                                                                                             |
| \$3.07   | \$2.88   | \$2.40                                                                                                                                                                                            | \$2.51                                                                                                                                                                                                                                                                                                                                                                                                                                                  | \$2.29                                                                                                                                                                                                                                                                                                                                                                                                                                                                                                                                                                                               |
| \$0.50   | \$0.46   | \$0.42                                                                                                                                                                                            | \$0.40                                                                                                                                                                                                                                                                                                                                                                                                                                                  | \$0.36                                                                                                                                                                                                                                                                                                                                                                                                                                                                                                                                                                                               |
|          |          |                                                                                                                                                                                                   |                                                                                                                                                                                                                                                                                                                                                                                                                                                         |                                                                                                                                                                                                                                                                                                                                                                                                                                                                                                                                                                                                      |
| 1.05%    | 1.03%    | 1.01%                                                                                                                                                                                             | 1.22%                                                                                                                                                                                                                                                                                                                                                                                                                                                   | 1.19%                                                                                                                                                                                                                                                                                                                                                                                                                                                                                                                                                                                                |
| 13.47%   | 11.63%   | 10.83%                                                                                                                                                                                            | 12.77%                                                                                                                                                                                                                                                                                                                                                                                                                                                  | 13.41%                                                                                                                                                                                                                                                                                                                                                                                                                                                                                                                                                                                               |
|          | \$40,003 | \$40,003 \$38,601<br>1,000<br>40,003 37,601<br>7,444 9,418<br>29,516 30,110<br>17,931 16,909<br>4,294 4,092<br>\$13,637 \$12,817<br>\$81 -<br>\$13,556 \$12,817<br>\$3.07 \$2.88<br>\$0.50 \$0.46 | \$40,003       \$38,601       \$31,879         -       1,000       5,575         40,003       37,601       26,304         7,444       9,418       11,413         29,516       30,110       23,744         17,931       16,909       13,973         4,294       4,092       3,284         \$13,637       \$12,817       \$10,689         \$3.07       \$2.88       \$2.40         \$0.50       \$0.46       \$0.42         1.05%       1.03%       1.01% | \$40,003       \$38,601       \$31,879       \$31,283         -       1,000       5,575       850         40,003       37,601       26,304       30,433         7,444       9,418       11,413       7,661         29,516       30,110       23,744       23,296         17,931       16,909       13,973       14,798         4,294       4,092       3,284       3,551         \$13,637       \$12,817       \$10,689       \$11,247         \$3.07       \$2.88       \$2.40       \$2.51         \$0.50       \$0.46       \$0.42       \$0.40         1.05%       1.03%       1.01%       1.22% |