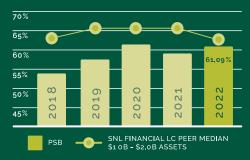

Return on shareholder equity grew to 13.47% during 2022 compared to 11.63% during 2021. Strong results permitted the company to again increase cash dividends declared to shareholders during 2022, which increased 8.6% to \$0.50 per share. The cash dividend rate per share has increased 56% over the past five years.

#### Operating Expenses to Average Assets

Allowance for Loan Losses & Charge-offs to Gross Loans

Efficiency Ratio\* vs. Peer

\*Operating expenses as a % of revenue

In addition, American Banker Magazine named PSB Holdings, Inc. one of the Top 200 Community Banks for the 13th year in a row, recognizing the above-average return on equity results over a three-year period for our shareholders. American Banker Magazine also honored Peoples as one of the Best Banks to Work For in 2022. It's the fourth year in a row for that honor, which is awarded to banks that create exceptional work environments based on an anonymous survey of our staff.