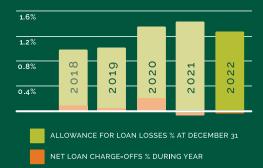

However, net interest income increased \$1.4 million despite the reduction in PPP fee income. If these non-

recurring SBA PPP loan origination fees are excluded, 2022 net interest margin was 3.25% compared to 3.01% in 2021. Also supporting net income was continued strong credit quality, which required no provision for loan losses during 2022 after expensing \$1 million in 2021.

#### Operating Expenses to Average Assets

Allowance for Loan Losses & Charge-offs to Gross Loans

Efficiency Ratio\* vs. Peer

\*Operating expenses as a % of revenue

In addition, American Banker Magazine named PSB Holdings, Inc. one of the Top 200 Community Banks for the 13th year in a row, recognizing the above-average return on equity results over a three-year period for our shareholders. American Banker Magazine also honored Peoples as one of the Best Banks to Work For in 2022. It's the fourth year in a row for that honor, which is awarded to banks that create exceptional work environments based on an anonymous survey of our staff.