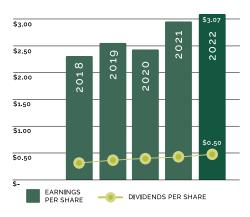

Return on shareholder equity grew to 13.47% during 2022 compared to 11.63% during 2021. Strong results permitted the company to again increase cash dividends declared to shareholders during 2022, which increased 8.6% to \$0.50 per share. The cash dividend rate per share has increased 56% over the past five years.

#### Earnings and Dividends per Share

## **SUMMARY STATEMENTS OF INCOME**

Years ended December 31 (dollars in thousands, except per share data)

| 2022     | 2021     | 2020                                                                                                                                                                                              | 2019                                                                                                                                                                                                                                                                                                                                                                                                                                                    | 2018                                                                                                                                                                                                                                                                                                                                                                                                                                                                                                                                                                                                 |
|----------|----------|---------------------------------------------------------------------------------------------------------------------------------------------------------------------------------------------------|---------------------------------------------------------------------------------------------------------------------------------------------------------------------------------------------------------------------------------------------------------------------------------------------------------------------------------------------------------------------------------------------------------------------------------------------------------|------------------------------------------------------------------------------------------------------------------------------------------------------------------------------------------------------------------------------------------------------------------------------------------------------------------------------------------------------------------------------------------------------------------------------------------------------------------------------------------------------------------------------------------------------------------------------------------------------|
| \$40,003 | \$38,601 | \$31,879                                                                                                                                                                                          | \$31,283                                                                                                                                                                                                                                                                                                                                                                                                                                                | \$28,828                                                                                                                                                                                                                                                                                                                                                                                                                                                                                                                                                                                             |
| -        | 1,000    | 5,575                                                                                                                                                                                             | 850                                                                                                                                                                                                                                                                                                                                                                                                                                                     | 130                                                                                                                                                                                                                                                                                                                                                                                                                                                                                                                                                                                                  |
|          |          |                                                                                                                                                                                                   |                                                                                                                                                                                                                                                                                                                                                                                                                                                         |                                                                                                                                                                                                                                                                                                                                                                                                                                                                                                                                                                                                      |
| 40,003   | 37,601   | 26,304                                                                                                                                                                                            | 30,433                                                                                                                                                                                                                                                                                                                                                                                                                                                  | 28,698                                                                                                                                                                                                                                                                                                                                                                                                                                                                                                                                                                                               |
| 7,444    | 9,418    | 11,413                                                                                                                                                                                            | 7,661                                                                                                                                                                                                                                                                                                                                                                                                                                                   | 6,476                                                                                                                                                                                                                                                                                                                                                                                                                                                                                                                                                                                                |
| 29,516   | 30,110   | 23,744                                                                                                                                                                                            | 23,296                                                                                                                                                                                                                                                                                                                                                                                                                                                  | 21,713                                                                                                                                                                                                                                                                                                                                                                                                                                                                                                                                                                                               |
|          |          |                                                                                                                                                                                                   |                                                                                                                                                                                                                                                                                                                                                                                                                                                         |                                                                                                                                                                                                                                                                                                                                                                                                                                                                                                                                                                                                      |
| 17,931   | 16,909   | 13,973                                                                                                                                                                                            | 14,798                                                                                                                                                                                                                                                                                                                                                                                                                                                  | 13,461                                                                                                                                                                                                                                                                                                                                                                                                                                                                                                                                                                                               |
| 4,294    | 4,092    | 3,284                                                                                                                                                                                             | 3,551                                                                                                                                                                                                                                                                                                                                                                                                                                                   | 3,149                                                                                                                                                                                                                                                                                                                                                                                                                                                                                                                                                                                                |
|          |          |                                                                                                                                                                                                   |                                                                                                                                                                                                                                                                                                                                                                                                                                                         |                                                                                                                                                                                                                                                                                                                                                                                                                                                                                                                                                                                                      |
| \$13,637 | \$12,817 | \$10,689                                                                                                                                                                                          | \$11,247                                                                                                                                                                                                                                                                                                                                                                                                                                                | \$10,312                                                                                                                                                                                                                                                                                                                                                                                                                                                                                                                                                                                             |
|          |          |                                                                                                                                                                                                   |                                                                                                                                                                                                                                                                                                                                                                                                                                                         |                                                                                                                                                                                                                                                                                                                                                                                                                                                                                                                                                                                                      |
| \$81     | -        | -                                                                                                                                                                                                 | -                                                                                                                                                                                                                                                                                                                                                                                                                                                       | -                                                                                                                                                                                                                                                                                                                                                                                                                                                                                                                                                                                                    |
| \$13,556 | \$12,817 | \$10,689                                                                                                                                                                                          | \$11,247                                                                                                                                                                                                                                                                                                                                                                                                                                                | \$10,312                                                                                                                                                                                                                                                                                                                                                                                                                                                                                                                                                                                             |
| \$3.07   | \$2.88   | \$2.40                                                                                                                                                                                            | \$2.51                                                                                                                                                                                                                                                                                                                                                                                                                                                  | \$2.29                                                                                                                                                                                                                                                                                                                                                                                                                                                                                                                                                                                               |
| \$0.50   | \$0.46   | \$0.42                                                                                                                                                                                            | \$0.40                                                                                                                                                                                                                                                                                                                                                                                                                                                  | \$0.36                                                                                                                                                                                                                                                                                                                                                                                                                                                                                                                                                                                               |
|          |          |                                                                                                                                                                                                   |                                                                                                                                                                                                                                                                                                                                                                                                                                                         |                                                                                                                                                                                                                                                                                                                                                                                                                                                                                                                                                                                                      |
| 1.05%    | 1.03%    | 1.01%                                                                                                                                                                                             | 1.22%                                                                                                                                                                                                                                                                                                                                                                                                                                                   | 1.19%                                                                                                                                                                                                                                                                                                                                                                                                                                                                                                                                                                                                |
| 13.47%   | 11.63%   | 10.83%                                                                                                                                                                                            | 12.77%                                                                                                                                                                                                                                                                                                                                                                                                                                                  | 13.41%                                                                                                                                                                                                                                                                                                                                                                                                                                                                                                                                                                                               |
|          | \$40,003 | \$40,003 \$38,601<br>1,000<br>40,003 37,601<br>7,444 9,418<br>29,516 30,110<br>17,931 16,909<br>4,294 4,092<br>\$13,637 \$12,817<br>\$81 -<br>\$13,556 \$12,817<br>\$3.07 \$2.88<br>\$0.50 \$0.46 | \$40,003       \$38,601       \$31,879         -       1,000       5,575         40,003       37,601       26,304         7,444       9,418       11,413         29,516       30,110       23,744         17,931       16,909       13,973         4,294       4,092       3,284         \$13,637       \$12,817       \$10,689         \$3.07       \$2.88       \$2.40         \$0.50       \$0.46       \$0.42         1.05%       1.03%       1.01% | \$40,003       \$38,601       \$31,879       \$31,283         -       1,000       5,575       850         40,003       37,601       26,304       30,433         7,444       9,418       11,413       7,661         29,516       30,110       23,744       23,296         17,931       16,909       13,973       14,798         4,294       4,092       3,284       3,551         \$13,637       \$12,817       \$10,689       \$11,247         \$3.07       \$2.88       \$2.40       \$2.51         \$0.50       \$0.46       \$0.42       \$0.40         1.05%       1.03%       1.01%       1.22% |