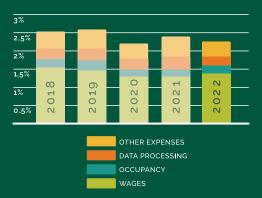

#### Operating Expenses to Average Assets

Allowance for Loan Losses & Charge-offs to Gross Loans

Efficiency Ratio\* vs. Peer

\*Operating expenses as a % of revenue

In addition, American Banker Magazine named PSB Holdings, Inc. one of the Top 200 Community Banks for the 13th year in a row, recognizing the above-average return on equity results over a three-year period for our shareholders. American Banker Magazine also honored Peoples as one of the Best Banks to Work For in 2022. It's the fourth year in a row for that honor, which is awarded to banks that create exceptional work environments based on an anonymous survey of our staff.