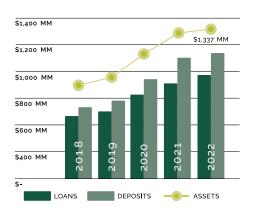

# 2022 GROWTH AND RETURN HIGHLIGHTS

Our loan growth was strong during 2022, up \$85.5 million, or 9.8%, and we achieved record earnings of \$3.07 per share on net income of \$13.5 million. On December 31, 2022, total assets reached \$1.34 billion, and total deposits closed at a new milestone of \$1.15 billion.

#### Total Assets, Loans, and Deposits - December 31

# **SUMMARY BALANCE SHEETS**

Years ended December 31 (dollars in thousands, except per share data)

| ASSETS                                   | 2022        | 2021        | 2020        | 2019      | 2018      |
|------------------------------------------|-------------|-------------|-------------|-----------|-----------|
| Cash and cash equivalents                | \$29,409    | \$53,543    | \$38,528    | \$49,028  | \$43,978  |
| Securities and certificates of deposit   | 282,045     | 310,690     | 229,527     | 179,431   | 175,108   |
| Loans receivable, net                    | 961,865     | 876,337     | 820,956     | 707,651   | 658,481   |
| Premises and equipment                   | 13,164      | 12,695      | 10,920      | 10,457    | 10,209    |
| Other assets                             | 51,206      | 45,446      | 32,024      | 28,326    | 28,222    |
| TOTAL ASSETS                             | \$1,337,689 | \$1,298,711 | \$1,131,955 | \$974,893 | \$915,998 |
|                                          |             |             |             |           |           |
| LIABILITIES                              | 2022        | 2021        | 2020        | 2019      | 2018      |
| Deposits                                 | \$1,148,755 | \$1,105,240 | \$932,137   | \$781,790 | \$725,826 |
| Federal Home Loan Bank advances          | 43,000      | 47,000      | 62,000      | 73,496    | 81,071    |
| Other borrowings                         | 12,985      | 6,677       | 12,239      | 6,131     | 8,379     |
| Senior subordinated notes                | 5,549       | 2,500       | 2,500       | 2,500     | 2,500     |
| Junior subordinated debentures           | 12,819      | 12,717      | 7,732       | 7,732     | 7,732     |
| Other liabilities                        | 12,639      | 13,315      | 10,920      | 10,553    | 9,650     |
| Stockholders' equity                     | 101,942     | 111,262     | 104,427     | 92,691    | 80,840    |
| TOTAL LIABILITIES & STOCKHOLDERS' EQUITY | \$1,337,689 | \$1,298,711 | \$1,131,955 | \$974,893 | \$915,998 |
| Common shares outstanding at year end    | 4,297,279   | 4,440,329   | 4,452,287   | 4,467,217 | 4,487,895 |
| Tangible net book value per share        | \$21.37     | \$24.36     | \$23.43     | \$20.72   | \$17.98   |