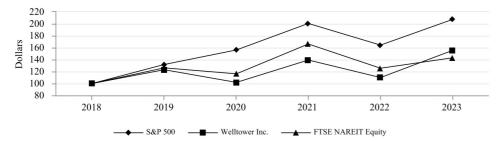

tock trades on the New York Stock Exchange (NYSE:WELL). There were 2,758 stockholders of record as of February 9, 2024.

Please see "Item 7 - Management's Discussion and Analysis of Financial Condition and Results of Operation - Executive Summary - Key Transactions - Dividends" for a discussion of cash dividends declared on our common stock.

#### Stockholder Return Performance Presentation

The graph and table below compares the yearly percentage change and the cumulative total stockholder return on our shares of common stock against the cumulative total return of the S&P Composite-500 Stock Index and the FTSE NAREIT Equity Index. The data are based on the closing prices as of December 31 for each of the five years presented. 2018 equals \$100 and dividends are assumed to be reinvested.



|                    | 12/31/2018      | 12/31/2019 | 12/31/2020 | 12/31/2021 | 12/31/2022 | 12/31/2023 |
|--------------------|-----------------|------------|------------|------------|------------|------------|
| S & P 500          | \$<br>100.00 \$ | 131.49 \$  | 155.68 \$  | 200.37 \$  | 164.08 \$  | 207.21     |
| Welltower Inc.     | 100.00          | 123.03     | 101.52     | 139.06     | 109.62     | 155.40     |
| FTSE NAREIT Equity | 100.00          | 126.00     | 115.92     | 166.04     | 125.58     | 142.83     |

Except to the extent that we specifically incorporate this information by reference, the foregoing Stockholder Return Performance Presentation shall not be deemed incorporated by reference by any general statement incorporating by reference this Annual Report on Form