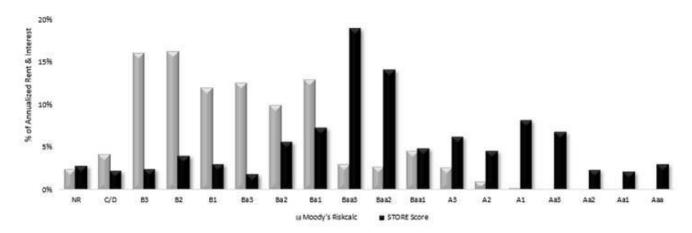

Since our November 2014 initial public offering, S|T|O|R|E's extensive contract attribute disclosure has uniquely included a tenant credit quality distribution chart, employing computed implied credit ratings applied to regularly received tenant financial statements using Moody's Analytics RiskCalc. Since tenant credit ratings are merely one component of contract risk, we developed a means to deliver a base quantitative contract quality estimate. Our approach was to modify risk of tenant insolvency, as estimated by the Moody's algorithm, by our own estimate of the likelihood of property closure, based on the regularly monitored profitability of the properties bound by each lease contract we create. To accomplish this, we established a simple range of property closure likelihood ranging from 10% to 100% based upon property profitability ranges from breakeven to a computed ability to cover our rents twice over. Multiplying tenant estimated insolvency probability (Moody's Analytics RiskCalc) by our estimate of the probability of property closure results in a contract risk measurement that we call the STORE Score and which we regularly and uniquely disclose.