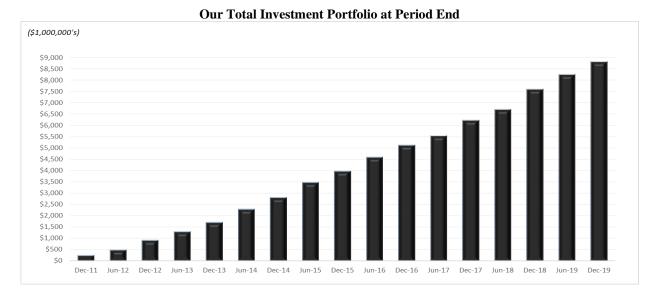

The following table depicts the growth in our investment portfolio since our inception in 2011.

Status as a REIT. We have elected to be taxed as a REIT under the Internal Revenue Code of 1986, as amended, which we refer to as the Code, commencing with our initial taxable year ended December 31, 2011. To continue to qualify as a REIT, we must continue to meet certain tests which, among other things, require that our assets consist primarily of real estate assets, our income be derived primarily from real estate assets, and that we distribute at least 90% of our REIT taxable income (other than our net capital gains) to our stockholders annually.