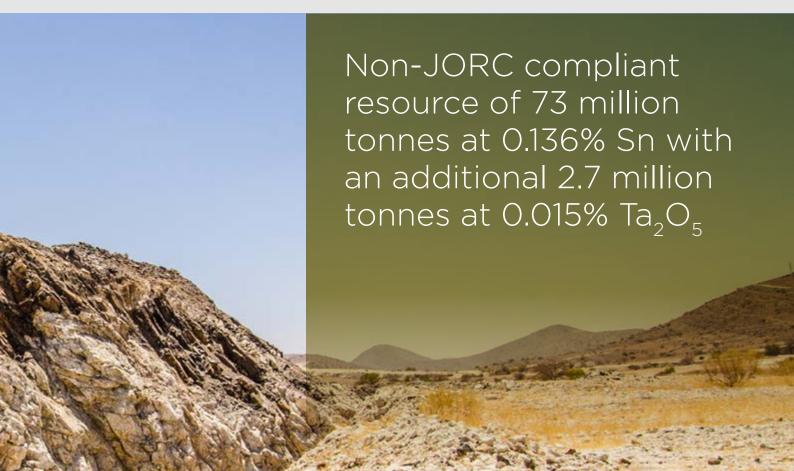

ML133 have also been the subject of various studies and have been partially mined. In 2018 AfriTin initially plans to fast track Uis to commercial production and then ramping up to 5,000 tonnes of tin concentrate per year.

Namibia is a stable democracy with a strong, independent legal system and was ranked the 4th most transparent country in Sub-Saharan Africa in the Corruption Perceptions Index 2016. The company believes Namibia to be one of the most favourable investment destinations in Africa and that Namibia promotes foreign investment. Mining in Namibia is long established, supported by good transport infrastructure, and is the biggest contributor to Namibia's economy in terms of revenue. The industry is primarily regulated by the Minerals Act 33 of 1992 which was amended in 2008.



# **OVERVIEW OF PROJECTS**

# **Mokopane Overview**

The Mokopane Tin Project is situated approximately 65 km west of Polokwane and 45 km north-northwest of Mokopane in the Mokopane District, Limpopo Province, South Africa.

It comprises six farms situated over the acid phase rocks of the Bushveld Complex. The property is approximately 13,422 ha in extent. The equivalent of nearly 22,000 tonnes of tin metal have been historically produced from four of the farms, from high grade pipe-like mineralisation, and from lower grade disseminated mineralisation occurring near the upper parts of a granite sheet.

Targets have been identified on farms and exploration has been conducted on two targets, Groenfontein and Zaaiplaats with 18,447 tonnes contained. A scoping study was based and the results