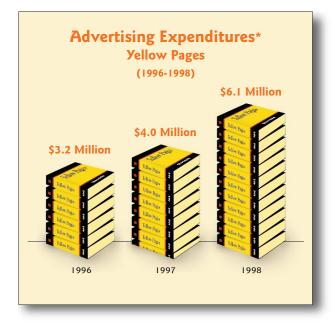

\*Same Store properties (984) and PSPUD. Directory advertising is the most important print media for advertising our services. Approximately 30 percent of our customers locate a property through our directory ads.