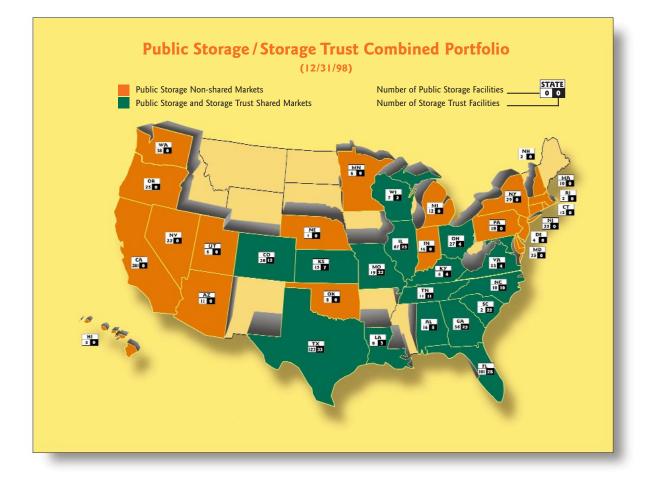

# Public Storage, Inc. and The System

Public Storage, Inc. is a fully integrated, self-administered and self-managed real estate investment trust that primarily acquires, develops, owns and operates self-storage facilities. The Company's self-storage properties are located in 37 states. At December 31, 1998, the Company owned interests in 1,094 self-storage properties (1,309 when the portfolios of Public Storage, Inc. and Storage Trust Realty are combined).

|                | Number of F          | Properties(I)                     | Net Rentable Square Feet |                                   |  |
|----------------|----------------------|-----------------------------------|--------------------------|-----------------------------------|--|
| Location       | Public Storage, Inc. | Combined Portfolio <sup>(2)</sup> | Public Storage, Inc.     | Combi<br>Portfolio <sup>(2)</sup> |  |
| Alabama        | 16                   | 21                                | 633,000                  | 835,000                           |  |
| Arizona        | П                    | П                                 | 735,000                  | 735,000                           |  |
| California     | 281                  | 281                               | 16,799,000               | 16,799,000                        |  |
| Colorado       | 38                   | 50                                | 2,374,000                | 3,137,000                         |  |
| Connecticut    | 13                   | 13                                | 710,000                  | 710,000                           |  |
| Delaware       | 4                    | 4                                 | 230,000                  | 230,000                           |  |
| Florida        | 101                  | 129                               | 5,905,000                | 7,253,000                         |  |
| Georgia        | 36                   | 61                                | 1,898,000                | 3,525,000                         |  |
| Hawaii         | 5                    | 5                                 | 247,000                  | 247,000                           |  |
| Illinois       | 67                   | 90                                | 4,224,000                | 5,404,000                         |  |
| Indiana        | 14                   | 14                                | 799,000                  | 799,000                           |  |
| Kansas         | 15                   | 22                                | 882,000                  | 1,274,000                         |  |
| Kentucky       | 4                    | 8                                 | 213,000                  | 424,000                           |  |
| Louisiana      | 8                    | П                                 | 542,000                  | 831,000                           |  |
| Maryland       | 35                   | 35                                | 1,989,000                | 1,989,000                         |  |
| Massachusetts  | 10                   | 10                                | 580,000                  | 580,000                           |  |
| Michigan       | 12                   | 12                                | 694,000                  | 694,000                           |  |
| Minnesota      | 6                    | 6                                 | 341,000                  | 341,000                           |  |
| Missouri       | 19                   | 41                                | 1,018,000                | 2,212,000                         |  |
| Nebraska       | 1                    | I                                 | 46,000                   | 46,000                            |  |
| Nevada         | 22                   | 22                                | 1,409,000                | 1,409,000                         |  |
| New Hampshire  | 2                    | 2                                 | 123,000                  | 123,000                           |  |
| New Jersey     | 35                   | 35                                | 2,018,000                | 2,018,000                         |  |
| New York       | 29                   | 29                                | 1,692,000                | 1,692,000                         |  |
| North Carolina | 10                   | 20                                | 570,000                  | 1,005,000                         |  |
| Ohio           | 27                   | 31                                | 1,650,000                | 1,899,000                         |  |
| Oklahoma       | 8                    | 8                                 | 429,000                  | 429,000                           |  |
| Oregon         | 25                   | 25                                | 1,171,000                | 1,171,000                         |  |
| Pennsylvania   | 18                   | 18                                | 1,224,000                | 1,224,000                         |  |
| Rhode Island   | 2                    | 2                                 | 64,000                   | 64,000                            |  |
| South Carolina | 2                    | 24                                | 81,000                   | 1,081,000                         |  |
| Tennessee      | 11                   | 22                                | 706,000                  | 1,312,000                         |  |
| Texas          | 123                  | 156                               | 8,110,000                | 10,125,000                        |  |
| Utah           | 6                    | 6                                 | 324,000                  | 324,000                           |  |
| Virginia       | 33                   | 37                                | 2,040,000                | 2,241,000                         |  |
| Washington     | 38                   | 38                                | 2,360,000                | 2,360,000                         |  |
| Wisconsin      | 7                    | 9                                 | 448,000                  | 703,000                           |  |
| Totals         | 1,094                | 1,309                             | 65,278,000               | 77,245,000                        |  |