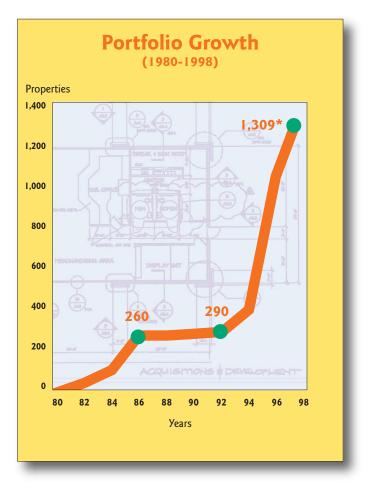

# Public Storage, Inc. and The System

Public Storage, Inc. is a fully integrated, self-administered and self-managed real estate investment trust that primarily acquires, develops, owns and operates self-storage facilities. The Company's self-storage properties are located in 37 states. At December 31, 1998, the Company owned interests in 1,094 self-storage properties (1,309 when the portfolios of Public Storage, Inc. and Storage Trust Realty are combined).

Although we believe our *Self-Storage Plus* strategy will help propel our company forward, we recognize that successfully implementing our strategy is only part of the equation. Understanding the self-storage industry is the other component required for success. We are a national enterprise in an essentially localized, fragmented business. We own interests in over 1,300 self-storage properties, are the dominant operator in the self-storage industry, yet we know our staying power depends on continued aggressive innovation in multiple local markets.