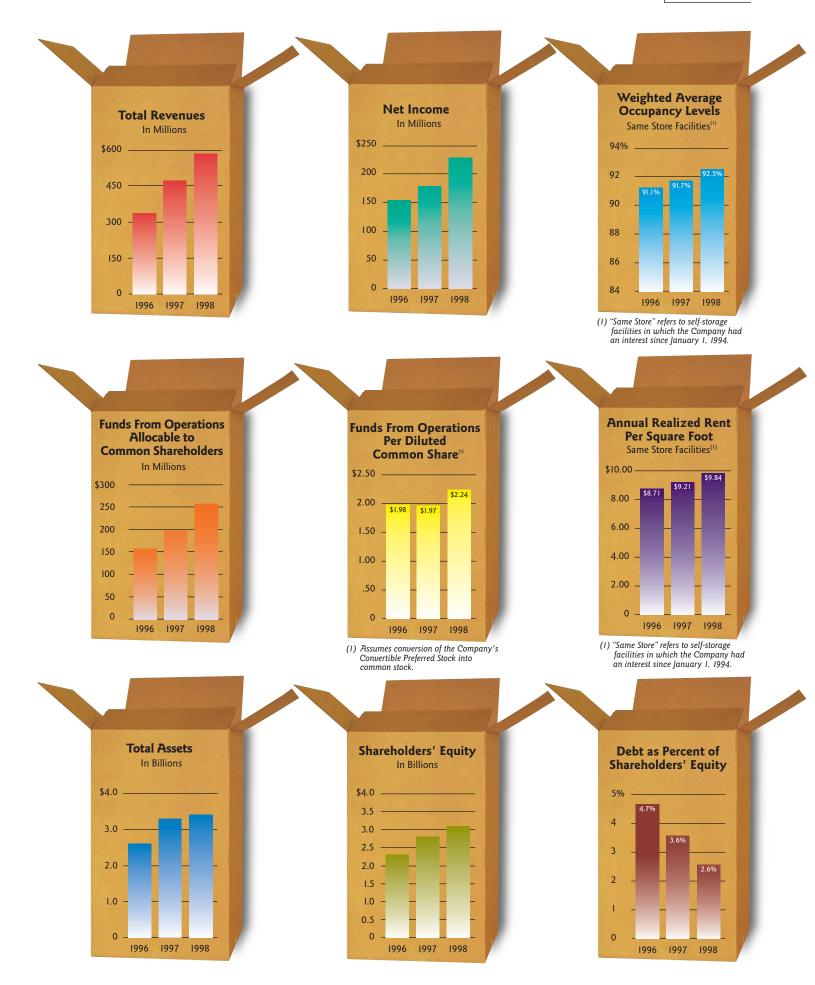

# Selected Financial Highlights

| (In thousands, except per share data)<br>For the year ended December 31, | 1998(1)      | 1997(1)      | 1996(1)      | 1995(1)      | 1994        |
|--------------------------------------------------------------------------|--------------|--------------|--------------|--------------|-------------|
| Revenues:                                                                |              |              |              |              |             |
| Rental income                                                            | \$ 535,869   | \$ 434,008   | \$ 294,426   | \$ 202,134   | \$ 141,845  |
| Equity in earnings of real estate entities                               | 26,602       | 17,569       | 22,121       | 3,763        | 764         |
| Facility management fees                                                 | 6,221        | 10,141       | 14,428       | 2,144        | —           |
| Interest and other income                                                | 13,459       | 9,126        | 7,976        | 4,509        | 4,587       |
|                                                                          | 582,151      | 470,844      | 338,951      | 212,550      | 147,196     |
| Expenses:                                                                |              |              |              |              |             |
| Cost of operations                                                       | 212,815      | 174,186      | 94,491       | 72,247       | 52,816      |
| Cost of facility management                                              | 1,066        | 1,793        | 2,575        | 352          | _           |
| Depreciation and amortization                                            | 107,482      | 91,356       | 64,967       | 40,760       | 28,274      |
| General and administrative                                               | 8,972        | 6,384        | 5,524        | 3,982        | 2,631       |
| Interest expense                                                         | 4,507        | 6,792        | 8,482        | 8,508        | 6,893       |
| Environmental cost<br>Advisory fee                                       | _            | _            |              | 2,741        | 4,983       |
| Advisory lee                                                             |              |              |              | 6,437        |             |
|                                                                          | 334,842      | 280,511      | 176,039      | 135,027      | 95,597      |
| Income before minority interest                                          | 247,309      | 190,333      | 162,912      | 77,523       | 51,599      |
| Minority interest in income                                              | (20,290)     | (11,684)     | (9,363)      | (7,137)      | (9,481)     |
| Net income                                                               | \$ 227,019   | \$ 178,649   | \$ 153,549   | \$ 70,386    | \$ 42,118   |
| Per Common Share:                                                        |              |              |              |              |             |
| Distributions                                                            | \$ 0.88      | \$ 0.88      | \$ 0.88      | \$ 0.88      | \$ 0.85     |
| Net income — Basic                                                       | \$ 1.30      | \$ 0.92      | \$ 1.10      | \$ 0.96      | \$ 1.05     |
| Net income — Diluted                                                     | \$ 1.30      | \$ 0.91      | \$ 1.10      | \$ 0.95      | \$ 1.05     |
| Weighted average common shares — Basic                                   | 113,929      | 98,446       | 77,117       | 41,039       | 23,978      |
| Weighted average common shares — Diluted                                 | 114,357      | 98,961       | 77,358       | 41,171       | 24,077      |
| Balance Sheet Data:                                                      |              |              |              |              |             |
| Total assets                                                             | \$3,403,904  | \$3,311,645  | \$2,572,152  | \$1,937,461  | \$ 820,309  |
| Total debt                                                               | \$ 81,426    | \$ 103,558   | \$ 108,443   | \$ 158,052   | \$ 77,235   |
| Minority interest                                                        | \$ 139,325   | \$ 288,479   | \$ 116,805   | \$ 112,373   | \$ 141,227  |
| Shareholders' equity                                                     | \$3,119,340  | \$2,848,960  | \$2,305,437  | \$1,634,503  | \$ 587,786  |
| Other Data:                                                              |              |              |              |              |             |
| Net cash provided by operating activities                                | \$ 368,675   | \$ 293,163   | \$ 245,329   | \$ 123,579   | \$ 79,180   |
| Net cash used in investing activities                                    | \$ (345,774) | \$ (409,151) | \$ (484,730) | \$ (248,672) | \$(169,590) |
| Net cash provided by (used in) financing activities                      | \$ (13,131)  | \$ 130,587   | \$ 185,821   | \$ 185,378   | \$ 100,029  |
| Funds from operations <sup>(2)</sup>                                     | \$ 336,363   | \$ 272,234   | \$ 224,476   | \$ 105,199   | \$ 56,143   |

## A formula for profitability

We are confident about our long-term prospects to grow in the competitive self-storage marketplace, building on our Self-Storage *Plus* approach. One way we are implementing the strategy is by deleveraging. By paying off debt early, we further strengthen our balance sheet. Our balance sheet reflects our declining total debt. All of the debt is fixed rate, eliminating uncertainties commonly associated with floating rate debt. There were no borrowings as of December 31, 1998 on our \$150 million unsecured line of credit. Total debt and related interest expense is low in relation to our overall asset base. As of December 31, 1998, Public Storage's assets totaled approximately \$3.4 billion, a \$92 million increase from approximately \$3.3 billion one year earlier. The ratio of debt-to-equity equaled 2.6 percent at December 31, 1998, compared to 3.6 percent one year earlier. An advantage of carrying low debt is our ability to concentrate on investment opportunities within the self-storage industry, such as the merger with Storage Trust Realty.

# Analyzing Financial Performance

Revenues for 1998 increased to \$582,151,000 compared to \$470,844,000 in 1997, an increase of \$111,307,000 or 24 percent. Net income for 1998 was \$227,019,000 compared to \$178,649,000 in 1997, an increase of \$48,370,000 or 27 percent. The increase in net income for 1998 compared to 1997 was primarily the result of improved property operations and the acquisition of additional real estate facilities and partnership interests during 1997 and 1998.

Funds from operations per common share on a fully-diluted basis for 1998 were \$2.24, compared to \$1.97 for 1997, increasing \$0.27 per common share. Funds from operations per common share on a fully-diluted basis for 1998 were negatively affected by the dilutive effects of start-up losses from Public Storage Pickup & Delivery,<sup>SM</sup> (PSPUD). PSPUD incurred approximately \$31,022,000 of operating losses for the year ended December 31, 1998, compared to operating losses of approximately \$31,665,000 for the previous year. Operating losses for this business are declining, reflected by results for the 1998 fourth quarter, \$5,865,000 in losses versus results for the 1997 fourth quarter, \$10,480,000 in such losses. As PSPUD has strengthened its infrastructure and efficiencies, operating effectiveness has risen; we believe operating losses from PSPUD will continue to decrease.

Same stores benefit from a winning strategy. Rental income and net operating income are two of the notable measurements of financial performance that responded to our Self-Storage Plus strategy. For 1998, occupancy at the self-storage properties on a Same Store basis averaged 92.5 percent, compared to 91.7 percent during 1997. Same Store average annual realized rents were \$9.84 per square foot for 1998, a 6.8 percent increase compared to \$9.21 per square foot for 1997. Realized rent per square foot represents the actual revenue earned per occupied square foot, a more relevant measure than posted or scheduled rates, because posted rates can be discounted through promotions. Same Store rental income increased to \$523,394,000 for 1998, compared to \$486,510,000 for 1997, a 7.6 percent rise. Same Store cost of operations increased 6.5 percent, to \$183,629,000 for 1998, from \$172,455,000 for 1997. Net operating income equaled \$339,765,000 for 1998, compared to \$314,055,000 for 1997.